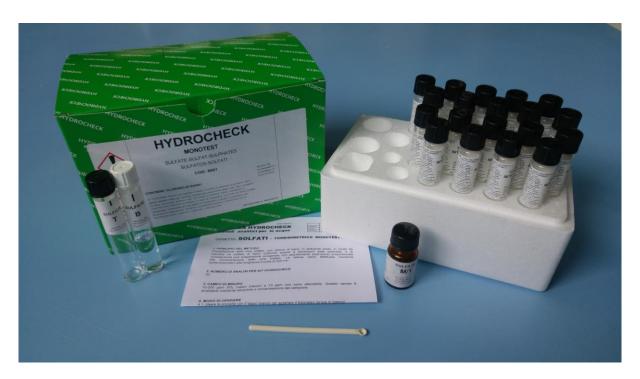

## 6661 HYDROCHECK MONOTEST SULPHATE

RANGE: 10 - 200 ppm SO4

NUMBER OF TEST: 20

## KIT CONTAINS:

- 20 test tubes with pre-measured reagent
- 1 test tube for blanc
- 1 bottle reagent M/1 (powder)
- 1 spoon n°2
- 20 stickers for tube
- instructions

## NOTES:

The MONOTEST kits significantly simplify the analysis in laboratory. They offer high precision and reliability, they are easy and safe to use.

All kits contain 20 test tubes with pre-measured reagent.