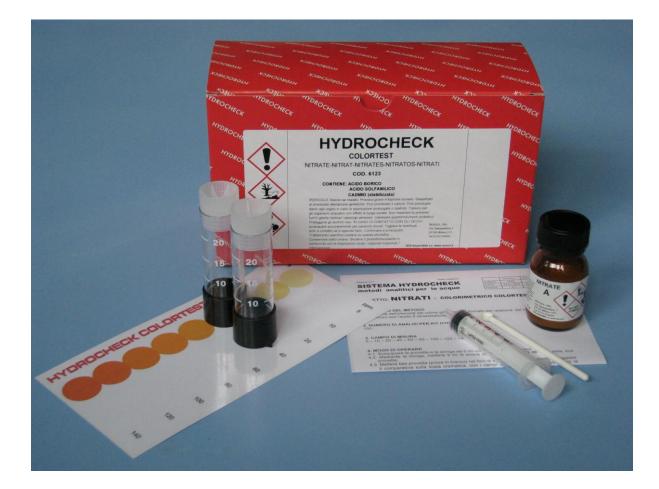

## Code 6123 HYDROCHECK COLORTEST NITRATE

RANGE: 5 - 10 - 20 - 40 - 60 - 80 - 100 - 120 - 140 ppm NO<sub>3</sub>

## NUMBER OF TEST: 100

## **KIT CONTAINS:**

- 1 bottle reagent nitrate (powder)
- 2 test tubes 20cc with stopper
- 1 measuring syringe for sample
- 1 spoon n°3
- 1 color comparator
- 1 color scale
- instructions

## NOTES:

To obtain a higher precision, the color comparator allows to compare the color between 2 test tubes containing the same water quantity.

HYDROCHECK allows very simple and quick test to a low price.