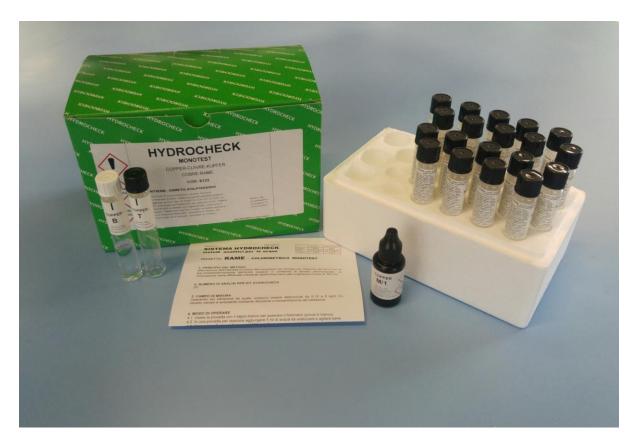

## 6633 HYDROCHECK MONOTEST COPPER

RANGE: 0,15 - 6 ppm Cu

NUMBER OF TEST: 20

## KIT CONTAINS:

- 20 test tubes with pre-measured reagent
- 1 test tube for blanc
- 1 bottle reagent M/1
- 20 stickers for tube
- instructions

## NOTES

The MONOTEST kits significantly simplify the analysis in laboratory. They offer high precision and reliability, they are easy and safe to use.

All kits contain 20 test tubes with pre-measured reagent.