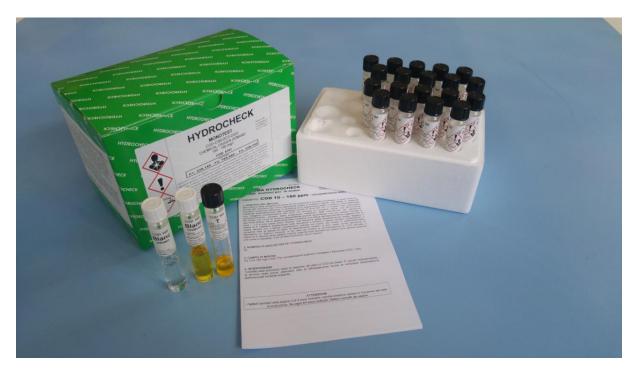

## 6151 HYDROCHECK MONOTEST COD 160

RANGE: 10 - 160 ppm COD

NUMBER OF TEST: 20

## **KIT CONTAINS:**

- 20 test tubes with pre-measured reagent
- 1 test tube for blanc "yellow"
- 1 test tube for blanc "white"
- 20 stickers for tube
- instructions

## NOTES:

The MONOTEST kits significantly simplify the analysis in laboratory. They offer high precision and reliability, they are easy and safe to use.

All kits contain 20 test tubes with pre-measured reagent.