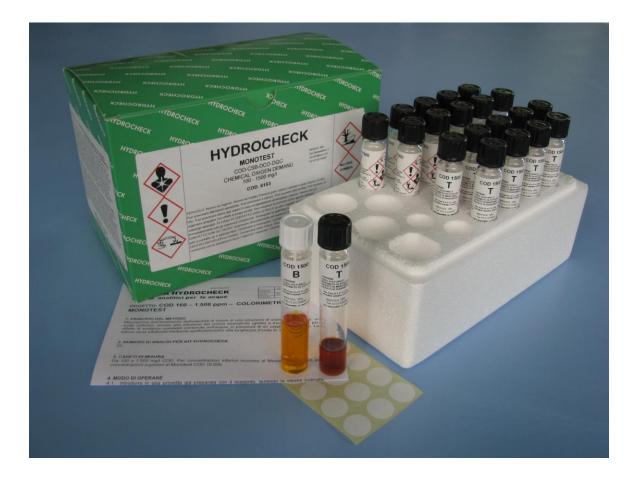

## 6154 HYDROCHECK MONOTEST COD 1500 MERCURY FREE

RANGE: 100 - 1500 ppm COD

## NUMBER OF TEST: 20

KIT CONTAINS:

- 20 test tubes with pre-measured reagent
- 1 test tube for blanc "yellow"
- 1 test tube for blanc "white"
- 20 stickers for tube
- instructions

## NOTES:

The MONOTEST kits significantly simplify the analysis in laboratory. They offer high precision and reliability, they are easy and safe to use.

All kits contain 20 test tubes with pre-measured reagent.