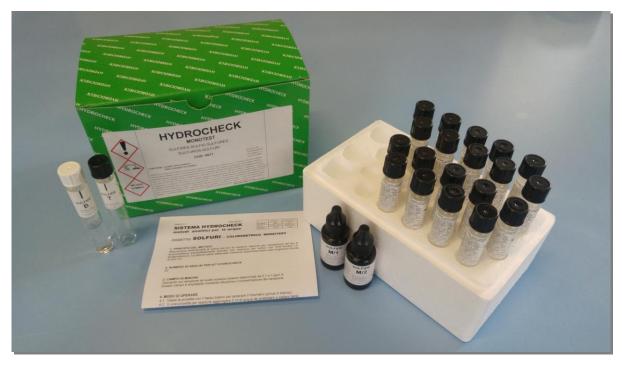

## **KIT CONTAINS:**

- 20 test tubes with pre-measured reagent
- 1 test tube for blanc
- 1 bottle reagent M/1
- 1 bottle reagent M/2
- 20 stickers for tube
- instructions