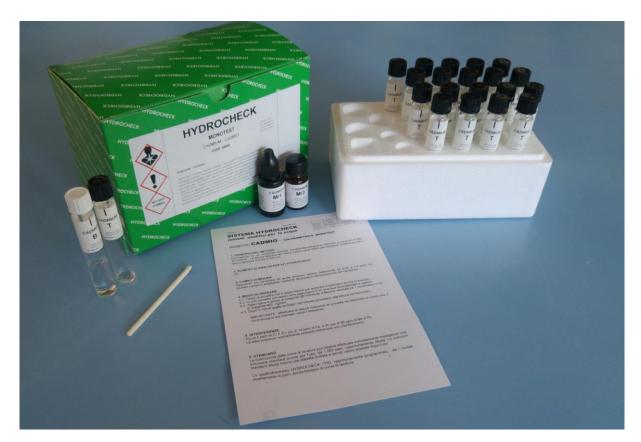

## 6665 HYDROCHECK MONOTEST CADMIUM

RANGE: 0,02 - 1,5 ppm Cd

NUMBER OF TEST: 20

## **KIT CONTAINS:**

- 20 test tubes with pre-measured reagent
- 1 test tube for blanc
- 1 bottle reagent M/1
- 1 bottle reagent M/2 (powder)
- 1 spoon n°2
- 20 stickers for tube
- instructions

## NOTES:

The MONOTEST kits significantly simplify the analysis in laboratory. They offer high precision and reliability, they are easy and safe to use.

All kits contain 20 test tubes with pre-measured reagent.